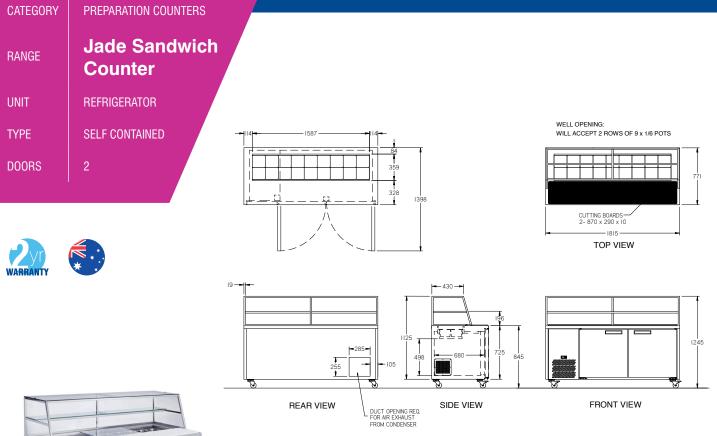

## HJ2SC

| CAPACITY LITRES   500     TEMPERATURE   1°C / 4°C                                                                                                                        |            |
|--------------------------------------------------------------------------------------------------------------------------------------------------------------------------|------------|
|                                                                                                                                                                          |            |
|                                                                                                                                                                          |            |
| GN PANS 100 MM DEEP (INCLUDED) 18 X 1/6                                                                                                                                  |            |
| DIMENSIONS - W X D X H (ON CASTORS) MM   1815 W x 771 D x 845 H                                                                                                          |            |
| WEIGHT UNPACKED (KG)210                                                                                                                                                  |            |
| STANDARD INCLUSIONS ***                                                                                                                                                  |            |
| DOOR TYPE Standard: SD (Solid Door) Optional: D                                                                                                                          | R (Drawer) |
| FINISH (INTERIOR & EXTERIOR EXCLUDING UNDER. CB (White), CBB (Black), SS (Stainles)   STAINLESS STEEL INTERNAL FLOOR & PREP AREA) CB (White), CBB (Black), SS (Stainles) | ss Steel)  |
| SHELVES/DOOR 1                                                                                                                                                           |            |
| ELECTRICAL                                                                                                                                                               |            |
| POWER SUPPLY 10 amp                                                                                                                                                      |            |
| FRIDGE MODELSRUNNING AMPS4.8                                                                                                                                             |            |
| GAS TYPE                                                                                                                                                                 |            |
| REFRIGERANT R134a                                                                                                                                                        |            |
| REMOTE (OPTIONAL) R404a                                                                                                                                                  |            |
| REFRIGERATION WATTAGES FOR OPTIONAL REMOTE UNITS                                                                                                                         |            |
| <b>REMOTE WATTAGES</b> 750 @ -10°C SST                                                                                                                                   |            |