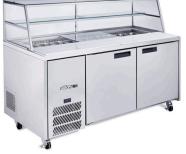

## HJ2SC

| CAPACITY LITRES   500     TEMPERATURE   1°C / 4°C                                                                                                                        |            |
|--------------------------------------------------------------------------------------------------------------------------------------------------------------------------|------------|
|                                                                                                                                                                          |            |
|                                                                                                                                                                          |            |
| GN PANS 100 MM DEEP (INCLUDED) 18 X 1/6                                                                                                                                  |            |
| DIMENSIONS - W X D X H (ON CASTORS) MM   1815 W x 771 D x 845 H                                                                                                          |            |
| WEIGHT UNPACKED (KG)210                                                                                                                                                  |            |
| STANDARD INCLUSIONS ***                                                                                                                                                  |            |
| DOOR TYPE Standard: SD (Solid Door) Optional: D                                                                                                                          | R (Drawer) |
| FINISH (INTERIOR & EXTERIOR EXCLUDING UNDER. CB (White), CBB (Black), SS (Stainles)   STAINLESS STEEL INTERNAL FLOOR & PREP AREA) CB (White), CBB (Black), SS (Stainles) | ss Steel)  |
| SHELVES/DOOR 1                                                                                                                                                           |            |
| ELECTRICAL                                                                                                                                                               |            |
| POWER SUPPLY 10 amp                                                                                                                                                      |            |
| FRIDGE MODELSRUNNING AMPS4.8                                                                                                                                             |            |
| GAS TYPE                                                                                                                                                                 |            |
| REFRIGERANT R134a                                                                                                                                                        |            |
| REMOTE (OPTIONAL) R404a                                                                                                                                                  |            |
| REFRIGERATION WATTAGES FOR OPTIONAL REMOTE UNITS                                                                                                                         |            |
| <b>REMOTE WATTAGES</b> 750 @ -10°C SST                                                                                                                                   |            |